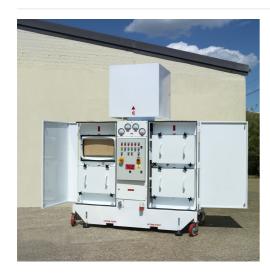

## 2-2 RECTANGULAR SERIES MOBILE FILTRATION UNIT Cam

## **ADVANTAGES**

Plug and play with on board speed control

| Application                  | Suitable for use for both decommissioning and emergency clean up of Nuclear & Bio-containment facilities |
|------------------------------|----------------------------------------------------------------------------------------------------------|
| Frame                        | Steel, painted                                                                                           |
| Rec. final pressure drop     | 900                                                                                                      |
| Max Temperature (°C)         | 40                                                                                                       |
| Max Temperature °C<br>(Peak) | 40                                                                                                       |
| Relative Humidity max        | 100%                                                                                                     |
| Installation Options         | 400V/3Ph/50Hz electrical supply required                                                                 |
| Comment                      | Can be manufactured from painted steel or stainless steel                                                |

## For use with rectangular HEPA filter inserts

<sup>&</sup>quot;Primarily designed for the evacuation of contaminated air during the operation or decommissioning of radioactive or otherwise contaminated facilities. They provide high levels of performance and reliability and meet the requirements of the UK nuclear industry, UK & European legislation.